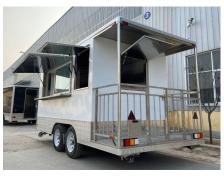

### **Specification**

| Model:             | FS450W                                                                                                                                                  |
|--------------------|---------------------------------------------------------------------------------------------------------------------------------------------------------|
| Dimensions:        | 450*210*230cm                                                                                                                                           |
| Color:             | White                                                                                                                                                   |
| Window:            | Flip-out sliding concession windows, with fold down shelf                                                                                               |
| Material:          | Exterior wall: Cold-rolled steel Insulation: 40mm black cotton Interior wall: Stainless steel Floor: Non-slip aluminium checkered floor                 |
| Accessory:         | Heavy-duty stabilizer legs 88cm safety chain Trailer hitch ball Trailer coupler Heavy-duty stabilizer legs Heavy-duty trailer jack with wheel Door stop |
| Electrical System: | License light Side lights Tail lights & red reflectors 7 pin trailer connector                                                                          |
| Warranty:          | One-year warranty for free                                                                                                                              |

### **Details**

- Side - - Porch - - Side -

- Rear - - Window -

- Tow Bar - - Porch - - Red Reflector & License Light -

- Trailer lights - - Window - - Interior -