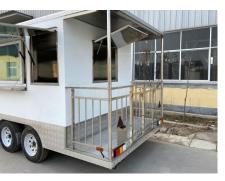

### **Details**

- Side - - Porch - - Side -

- Rear - - Window -

- Tow Bar - - Porch - - Red Reflector & License Light -

- Trailer lights - - Window - - Interior -