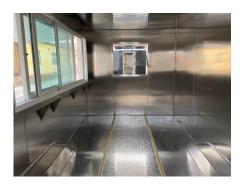

### **Specification**

| Model:             | FS450W                                                                                                                                                  |
|--------------------|---------------------------------------------------------------------------------------------------------------------------------------------------------|
| Dimensions:        | 450*210*230cm                                                                                                                                           |
| Color:             | White                                                                                                                                                   |
| Window:            | Flip-out sliding concession windows, with fold down shelf                                                                                               |
| Material:          | Exterior wall: Cold-rolled steel Insulation: 40mm black cotton Interior wall: Stainless steel Floor: Non-slip aluminium checkered floor                 |
| Accessory:         | Heavy-duty stabilizer legs 88cm safety chain Trailer hitch ball Trailer coupler Heavy-duty stabilizer legs Heavy-duty trailer jack with wheel Door stop |
| Electrical System: | License light Side lights Tail lights & red reflectors 7 pin trailer connector                                                                          |
| Warranty:          | One-year warranty for free                                                                                                                              |

### **Details**

- Side - - Porch - - Side -

- Rear - - Window -

- Tow Bar - - Porch - - Red Reflector & License Light -

- Trailer lights - - Window - - Interior -