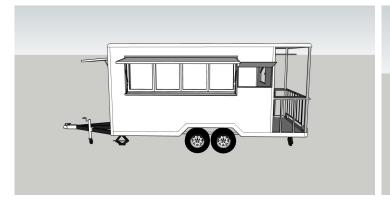

# FS450 BBQ Trailer with Porch

### **Specification**

| Model:             | FS450W                                                                                                                                                  |
|--------------------|---------------------------------------------------------------------------------------------------------------------------------------------------------|
| Dimensions:        | 450*210*230cm                                                                                                                                           |
| Color:             | White                                                                                                                                                   |
| Window:            | Flip-out sliding concession windows, with fold down shelf                                                                                               |
| Material:          | Exterior wall: Cold-rolled steel Insulation: 40mm black cotton Interior wall: Stainless steel Floor: Non-slip aluminium checkered floor                 |
| Accessory:         | Heavy-duty stabilizer legs 88cm safety chain Trailer hitch ball Trailer coupler Heavy-duty stabilizer legs Heavy-duty trailer jack with wheel Door stop |
| Electrical System: | License light Side lights Tail lights & red reflectors 7 pin trailer connector                                                                          |
| Warranty:          | One-year warranty for free                                                                                                                              |

### **Details**

- Side - - Porch - - Side -

- Rear - - Window -

- Tow Bar - - Porch - - Red Reflector & License Light -

- Trailer lights - - Window - - Interior -