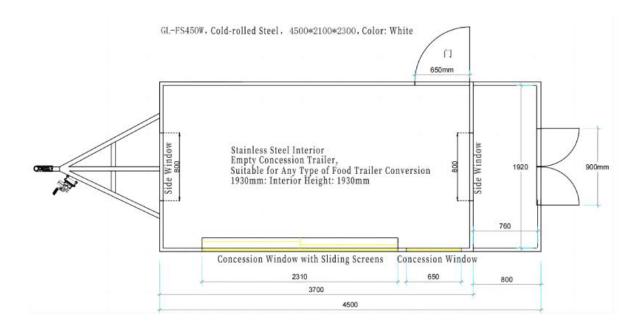

#### Floor Plan

### **Specification**

| Model:             | FS450W                                                                                                                                                  |
|--------------------|---------------------------------------------------------------------------------------------------------------------------------------------------------|
| Dimensions:        | 450*210*230cm                                                                                                                                           |
| Color:             | White                                                                                                                                                   |
| Window:            | Flip-out sliding concession windows, with fold down shelf                                                                                               |
| Material:          | Exterior wall: Cold-rolled steel Insulation: 40mm black cotton Interior wall: Stainless steel Floor: Non-slip aluminium checkered floor                 |
| Accessory:         | Heavy-duty stabilizer legs 88cm safety chain Trailer hitch ball Trailer coupler Heavy-duty stabilizer legs Heavy-duty trailer jack with wheel Door stop |
| Electrical System: | License light Side lights Tail lights & red reflectors 7 pin trailer connector                                                                          |
| Warranty:          | One-year warranty for free                                                                                                                              |