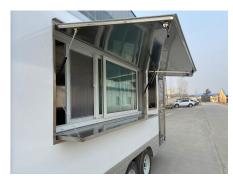

### **Details**

- Side - - Porch - - Side -

- Rear - - Window -

- Tow Bar - - Porch - - Red Reflector & License Light -

- Trailer lights - - Window - - Interior -