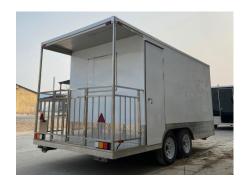

### **Specification**

| Model:             | FS450W                                                                                                                                                  |
|--------------------|---------------------------------------------------------------------------------------------------------------------------------------------------------|
| Dimensions:        | 450*210*230cm                                                                                                                                           |
| Color:             | White                                                                                                                                                   |
| Window:            | Flip-out sliding concession windows, with fold down shelf                                                                                               |
| Material:          | Exterior wall: Cold-rolled steel Insulation: 40mm black cotton Interior wall: Stainless steel Floor: Non-slip aluminium checkered floor                 |
| Accessory:         | Heavy-duty stabilizer legs 88cm safety chain Trailer hitch ball Trailer coupler Heavy-duty stabilizer legs Heavy-duty trailer jack with wheel Door stop |
| Electrical System: | License light Side lights Tail lights & red reflectors 7 pin trailer connector                                                                          |
| Warranty:          | One-year warranty for free                                                                                                                              |

### **Details**

- Side - - Porch - - Side -

- Rear - - Window -

- Tow Bar - - Porch - - Red Reflector & License Light -

- Trailer lights - - Window - - Interior -