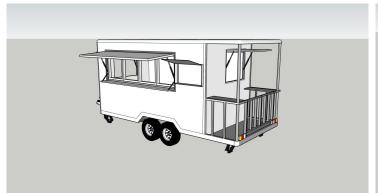

|
| Warranty:          | One-year warranty for free                                                                                                                              |

**Note:** The BBQ trailer in a standard model is an empty concession trailer that can be tailored to your needs. Our professional work team will do all the work according to codes and regulations, like wiring and plumbing the BBQ porch trailer and installing the kitchen equipment you want, and make you and your health inspectors satisfied.

### **Details**







- Side - - Porch - - Side -







- Rear - - Window -







- Tow Bar - - Porch - - Red Reflector & License Light -







- Trailer lights - - Window - - Interior -

#### Floor Plan



## Designs