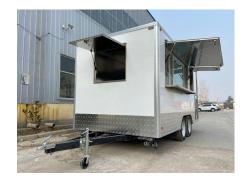

### **Specification**

| Model:             | FS450W                                                                                                                                                  |
|--------------------|---------------------------------------------------------------------------------------------------------------------------------------------------------|
| Dimensions:        | 450*210*230cm                                                                                                                                           |
| Color:             | White                                                                                                                                                   |
| Window:            | Flip-out sliding concession windows, with fold down shelf                                                                                               |
| Material:          | Exterior wall: Cold-rolled steel Insulation: 40mm black cotton Interior wall: Stainless steel Floor: Non-slip aluminium checkered floor                 |
| Accessory:         | Heavy-duty stabilizer legs 88cm safety chain Trailer hitch ball Trailer coupler Heavy-duty stabilizer legs Heavy-duty trailer jack with wheel Door stop |
| Electrical System: | License light Side lights Tail lights & red reflectors 7 pin trailer connector                                                                          |
| Warranty:          | One-year warranty for free                                                                                                                              |

### **Details**

- Side - - Porch - - Side -

- Rear - - Window -

- Tow Bar - - Porch - - Red Reflector & License Light -

- Trailer lights - - Window - - Interior -