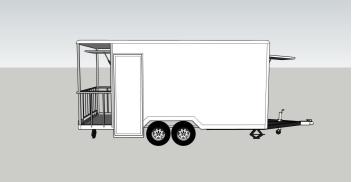

# FS450 BBQ Trailer with Porch

### **Specification**

| Model:             | FS450W                                                                                                                                                  |
|--------------------|---------------------------------------------------------------------------------------------------------------------------------------------------------|
| Dimensions:        | 450*210*230cm                                                                                                                                           |
| Color:             | White                                                                                                                                                   |
| Window:            | Flip-out sliding concession windows, with fold down shelf                                                                                               |
| Material:          | Exterior wall: Cold-rolled steel Insulation: 40mm black cotton Interior wall: Stainless steel Floor: Non-slip aluminium checkered floor                 |
| Accessory:         | Heavy-duty stabilizer legs 88cm safety chain Trailer hitch ball Trailer coupler Heavy-duty stabilizer legs Heavy-duty trailer jack with wheel Door stop |
| Electrical System: | License light Side lights Tail lights & red reflectors 7 pin trailer connector                                                                          |
| Warranty:          | One-year warranty for free                                                                                                                              |

### **Details**

- Side - - Porch - - Side -

- Rear - - Window -

- Tow Bar - - Porch - - Red Reflector & License Light -

- Trailer lights - - Window - - Interior -