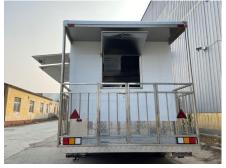

### **Details**

- Side - - Porch - - Side -

- Rear - - Window -

- Tow Bar - - Porch - - Red Reflector & License Light -

- Trailer lights - - Window - - Interior -