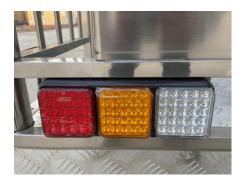

### **Specification**

| Model:             | FS450W                                                                                                                                                  |
|--------------------|---------------------------------------------------------------------------------------------------------------------------------------------------------|
| Dimensions:        | 450*210*230cm                                                                                                                                           |
| Color:             | White                                                                                                                                                   |
| Window:            | Flip-out sliding concession windows, with fold down shelf                                                                                               |
| Material:          | Exterior wall: Cold-rolled steel Insulation: 40mm black cotton Interior wall: Stainless steel Floor: Non-slip aluminium checkered floor                 |
| Accessory:         | Heavy-duty stabilizer legs 88cm safety chain Trailer hitch ball Trailer coupler Heavy-duty stabilizer legs Heavy-duty trailer jack with wheel Door stop |
| Electrical System: | License light Side lights Tail lights & red reflectors 7 pin trailer connector                                                                          |
| Warranty:          | One-year warranty for free                                                                                                                              |

### **Details**

- Side - - Porch - - Side -

- Rear - - Window -

- Tow Bar - - Porch - - Red Reflector & License Light -

- Trailer lights - - Window - - Interior -