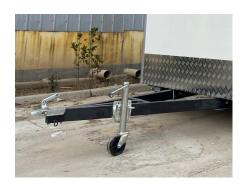

### **Specification**

| Model:             | FS450W                                                                                                                                                  |
|--------------------|---------------------------------------------------------------------------------------------------------------------------------------------------------|
| Dimensions:        | 450*210*230cm                                                                                                                                           |
| Color:             | White                                                                                                                                                   |
| Window:            | Flip-out sliding concession windows, with fold down shelf                                                                                               |
| Material:          | Exterior wall: Cold-rolled steel Insulation: 40mm black cotton Interior wall: Stainless steel Floor: Non-slip aluminium checkered floor                 |
| Accessory:         | Heavy-duty stabilizer legs 88cm safety chain Trailer hitch ball Trailer coupler Heavy-duty stabilizer legs Heavy-duty trailer jack with wheel Door stop |
| Electrical System: | License light Side lights Tail lights & red reflectors 7 pin trailer connector                                                                          |
| Warranty:          | One-year warranty for free                                                                                                                              |

### **Details**

- Side - - Porch - - Side -

- Rear - - Window -

- Tow Bar - - Porch - - Red Reflector & License Light -

- Trailer lights - - Window - - Interior -