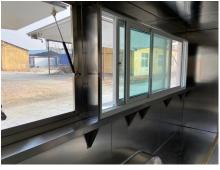

### **Specification**

| Model:             | FS450W                                                                                                                                                  |
|--------------------|---------------------------------------------------------------------------------------------------------------------------------------------------------|
| Dimensions:        | 450*210*230cm                                                                                                                                           |
| Color:             | White                                                                                                                                                   |
| Window:            | Flip-out sliding concession windows, with fold down shelf                                                                                               |
| Material:          | Exterior wall: Cold-rolled steel Insulation: 40mm black cotton Interior wall: Stainless steel Floor: Non-slip aluminium checkered floor                 |
| Accessory:         | Heavy-duty stabilizer legs 88cm safety chain Trailer hitch ball Trailer coupler Heavy-duty stabilizer legs Heavy-duty trailer jack with wheel Door stop |
| Electrical System: | License light Side lights Tail lights & red reflectors 7 pin trailer connector                                                                          |
| Warranty:          | One-year warranty for free                                                                                                                              |

### **Details**

- Side - - Porch - - Side -

- Rear - - Window -

- Tow Bar - - Porch - - Red Reflector & License Light -

- Trailer lights - - Window - - Interior -