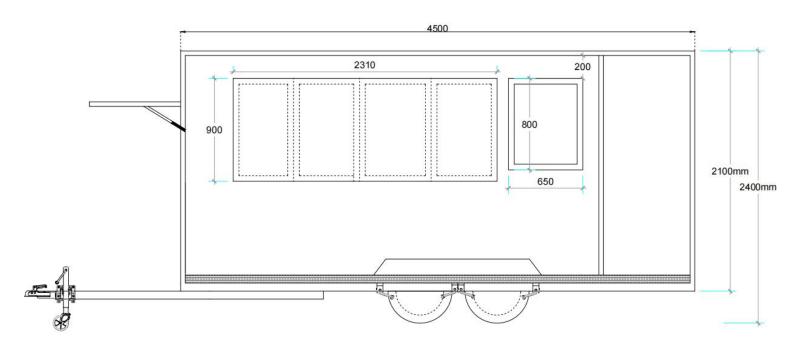

### **Specification**

| Model:             | FS450W                                                                                                                                                  |
|--------------------|---------------------------------------------------------------------------------------------------------------------------------------------------------|
| Dimensions:        | 450*210*230cm                                                                                                                                           |
| Color:             | White                                                                                                                                                   |
| Window:            | Flip-out sliding concession windows, with fold down shelf                                                                                               |
| Material:          | Exterior wall: Cold-rolled steel Insulation: 40mm black cotton Interior wall: Stainless steel Floor: Non-slip aluminium checkered floor                 |
| Accessory:         | Heavy-duty stabilizer legs 88cm safety chain Trailer hitch ball Trailer coupler Heavy-duty stabilizer legs Heavy-duty trailer jack with wheel Door stop |
| Electrical System: | License light Side lights Tail lights & red reflectors 7 pin trailer connector                                                                          |
| Warranty:          | One-year warranty for free                                                                                                                              |