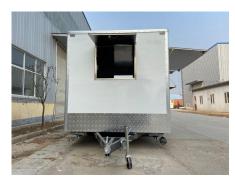

### **Specification**

| Model:             | FS450W                                                                                                                                                  |
|--------------------|---------------------------------------------------------------------------------------------------------------------------------------------------------|
| Dimensions:        | 450*210*230cm                                                                                                                                           |
| Color:             | White                                                                                                                                                   |
| Window:            | Flip-out sliding concession windows, with fold down shelf                                                                                               |
| Material:          | Exterior wall: Cold-rolled steel Insulation: 40mm black cotton Interior wall: Stainless steel Floor: Non-slip aluminium checkered floor                 |
| Accessory:         | Heavy-duty stabilizer legs 88cm safety chain Trailer hitch ball Trailer coupler Heavy-duty stabilizer legs Heavy-duty trailer jack with wheel Door stop |
| Electrical System: | License light Side lights Tail lights & red reflectors 7 pin trailer connector                                                                          |
| Warranty:          | One-year warranty for free                                                                                                                              |

### **Details**

- Side - - Porch - - Side -

- Rear - - Window -

- Tow Bar - - Porch - - Red Reflector & License Light -

- Trailer lights - - Window - - Interior -